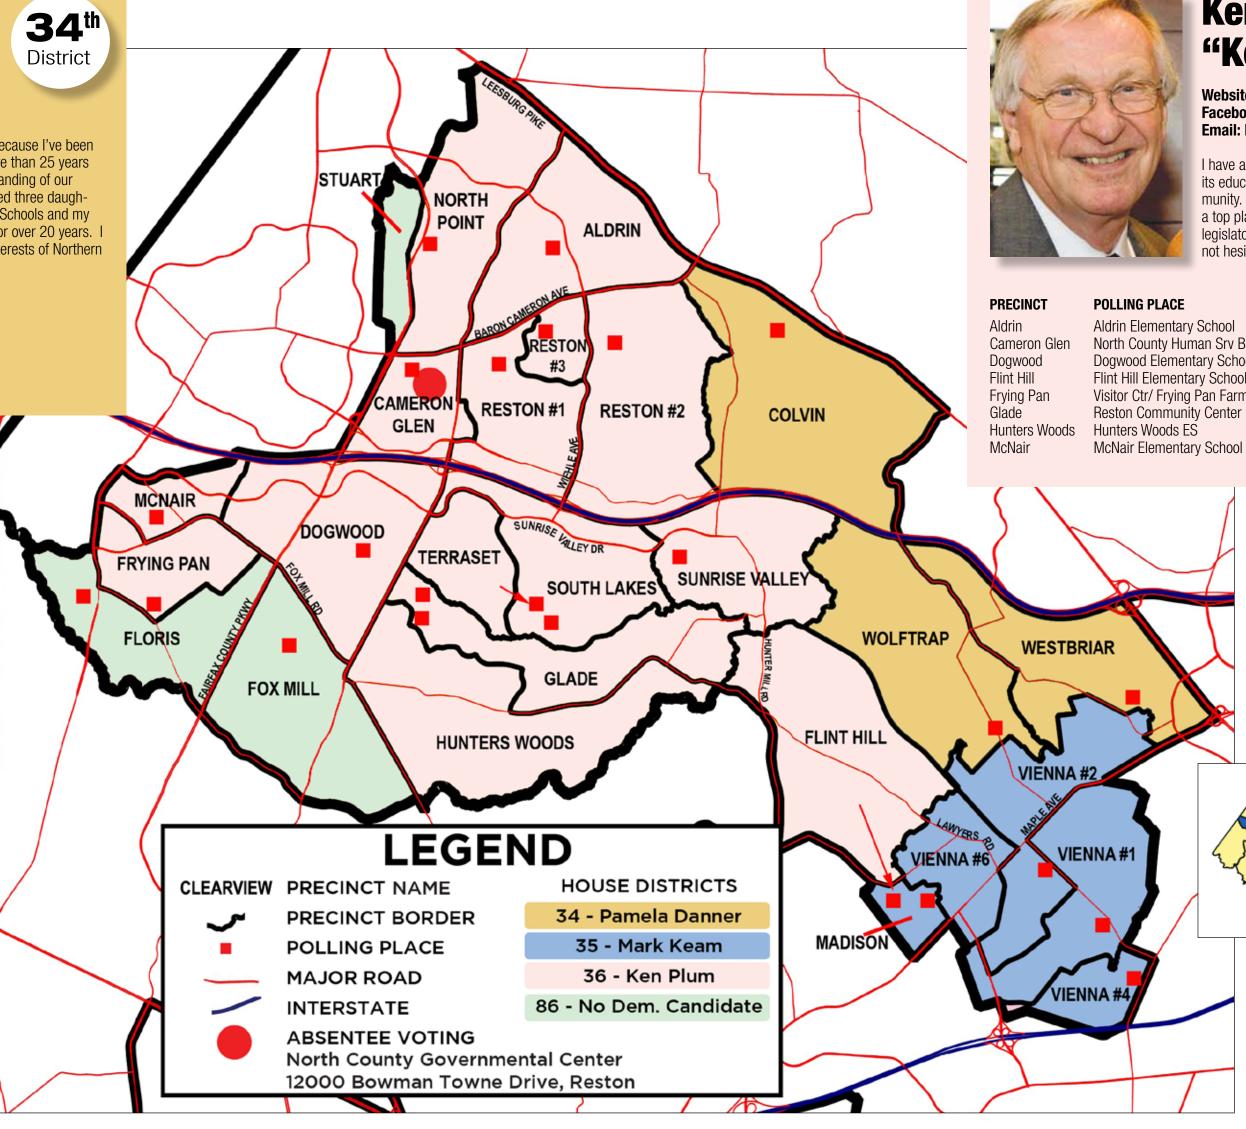

Aldrin Elementary School North County Human Srv Bldg Dogwood Elementary School Flint Hill Elementary School Visitor Ctr/ Frying Pan Farm Pk Reston Community Center

### PRECINCT

North Point Reston #1 Reston #2 Reston #3 South Lakes Sunrise Valley Terraset

#### POLLING PLACE

Armstrong Elementary School Lake Anne Elementary School Forest Edge ES Reston Comm Ctr-Lake Anne South Lakes High School Sunrise Valley ES Terraset ES

**36**<sup>th</sup>

District